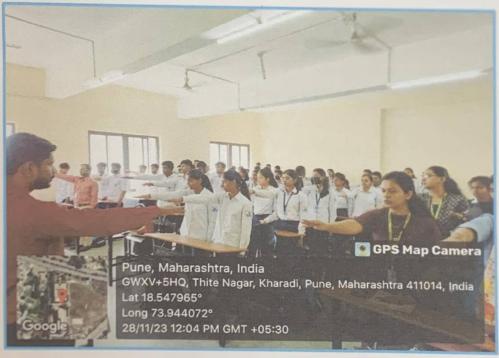

Two Days Professional Development Training Program

on 27 & 29 January 2024

conducted at

Pune District Education Association's Shankarrao Ursal College of Pharmaceutical Sciences & Research Centre, Kharadi, Pune