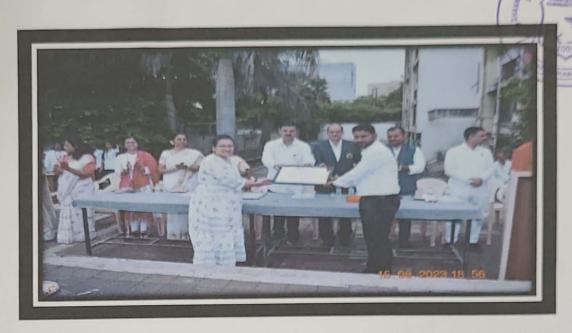

Two Days Professional Development Training Program

on 27 & 29 January 2024

conducted at

Pune District Education Association's Shankarrao Ursal College of Pharmaceutical Sciences & Research Centre, Kharadi, Pune