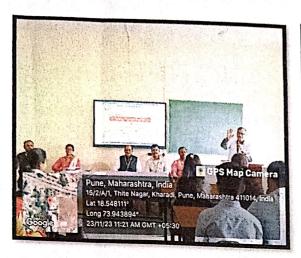

Two Days Professional Development Training Program

on 27 & 29 January 2024

conducted at

Pune District Education Association's Shankarrao Ursal College of Pharmaceutical Sciences & Research Centre, Kharadi, Pune