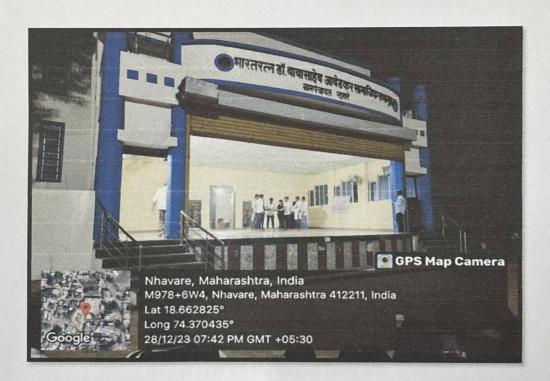

Two Days Professional Development Training Program

on 27 & 29 January 2024

conducted at

Pune District Education Association's Shankarrao Ursal College of Pharmaceutical Sciences & Research Centre, Kharadi, Pune