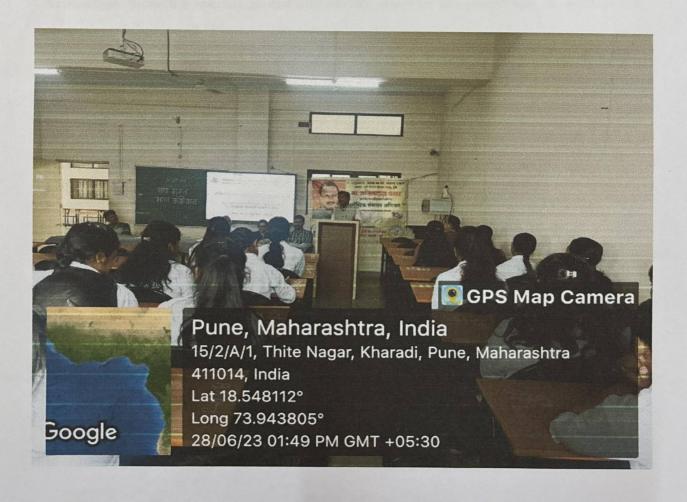

Two Days Professional Development Training Program

on 27 & 29 January 2024

conducted at

Pune District Education Association's Shankarrao Ursal College of Pharmaceutical Sciences & Research Centre, Kharadi, Pune

DOVINAVA DA

DR.VIJAYA BARGE
VICE PRINCIPAL AND COORDINATOR

DR.ASHOK BHOSALE PRINCIPAL

ACCREDITED BY NAAC WITH A GRADE Marching Beyond 30 Years Successfully