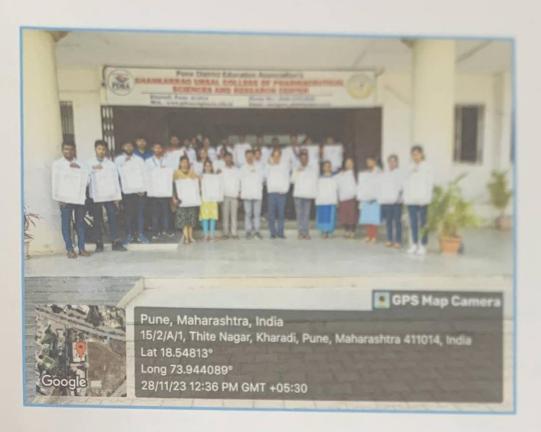

Two Days Professional Development Training Program

on 27 & 29 January 2024

conducted at

Pune District Education Association's Shankarrao Ursal College of Pharmaceutical Sciences & Research Centre, Kharadi, Pune