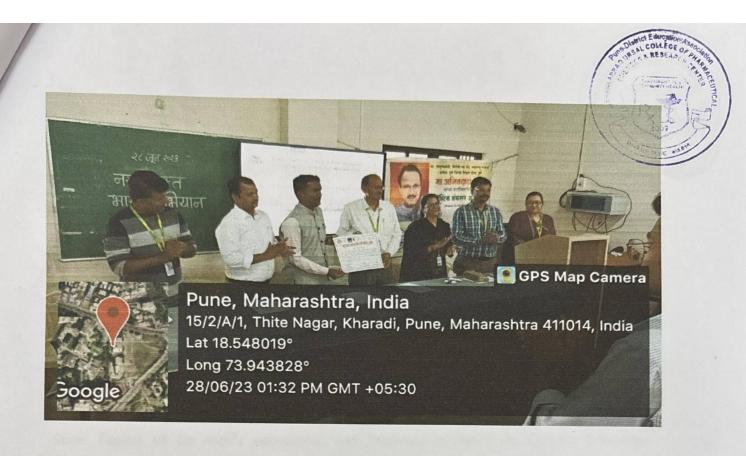

Two Days Professional Development Training Program

on 27 & 29 January 2024

conducted at

Pune District Education Association's Shankarrao Ursal College of Pharmaceutical Sciences & Research Centre, Kharadi, Pune

DOVINAVA DA

DR.VIJAYA BARGE
VICE PRINCIPAL AND COORDINATOR

DR.ASHOK BHOSALE PRINCIPAL

ACCREDITED BY NAAC WITH A GRADE Marching Beyond 30 Years Successfully