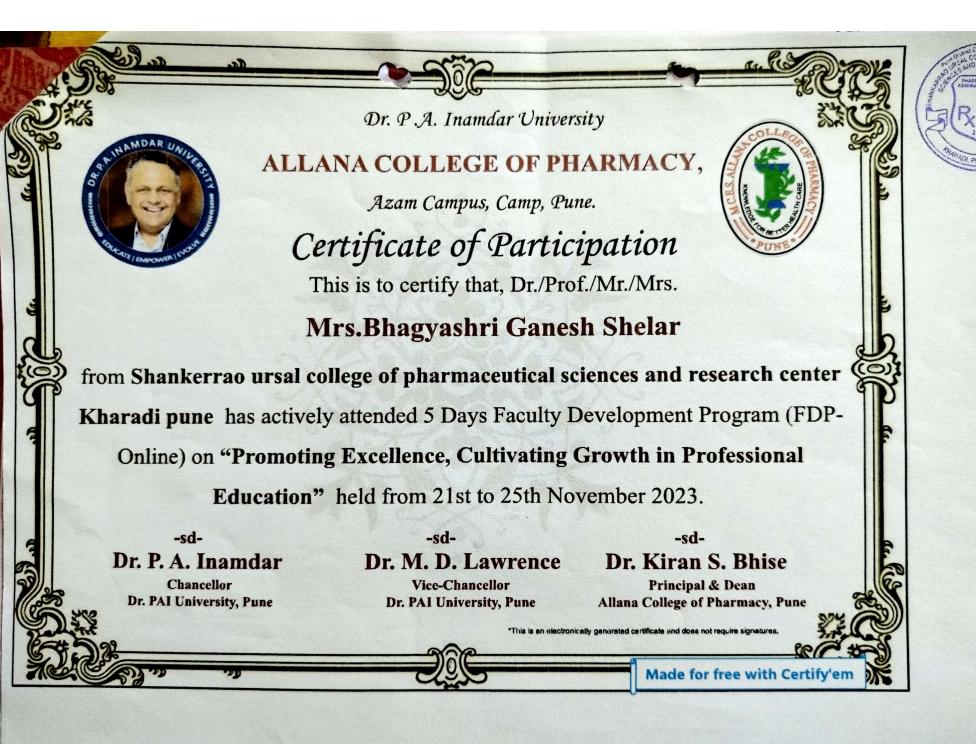

#### Pune District Education Association's

### LIST OF SEMINAR/ CONFERENCES/FACULTY DEVELOPMENT PROGRAMMES AND PROFESSIONAL DEVELOPMENT TRAINING PROGRAMS ATTENDED BY FACULTY IN ACADEMIC YEAR 2023-24.

| Sr.No. | Name of Staff            | Topic of Seminar /Conference/ Faculty Development programme/ Development Training Program | Туре                                             | Attended as Resource person or Guest or Delegate | Organized by and Venue                                                                           | Name of Sponsorer                                                                      | No.<br>of<br>days. | Date (From-To) (DD-MM-YYYY)    |
|--------|--------------------------|-------------------------------------------------------------------------------------------|--------------------------------------------------|--------------------------------------------------|--------------------------------------------------------------------------------------------------|----------------------------------------------------------------------------------------|--------------------|--------------------------------|
| 1.     | Mrs.Bhagyashri<br>Shelar | Promoting Excellence,<br>Cultivating Growth in<br>Professional Education                  | Professional<br>Development<br>Program<br>Online | Delegate                                         | Allana College of Pharmacy                                                                       | Allana College of<br>Pharmacy                                                          | 5                  | 21.11.2023<br>to<br>25.11.2023 |
| 2.     |                          | Two days Professional development training Program                                        | Professional Development Program                 | Delegate                                         | PDEA's Shankarrao Ursal<br>College of Pharmaceutical<br>Sciences & Research<br>'Centre, Kharadi. | PDEA's Shankarrao Ursal College of Pharmaceutical Sciences & Research Centre, Kharadi. | 2                  | 27.01.2024<br>&<br>29.01.2024  |

Mrs.Bhagyashri Shelar

**Assistant Professor** 

DOS.

Dr. V.U. Barge

VICE - PRINCIPAL

Fune District Edicate Alecciation's
Strankarea Ursti College Of Pharmaceutical
Selences & Research Centre
Haradi, Pune - 411044

Dr. Ashok Bhosale

Principal
PDEA'S Shankarrao Ursal College
of Pharmaceutical Sciences &
Research Centre, Kharadi, Pune-14

### ALLANA COLLEGE OF PHARMACY,

Azam Campus, Camp, Pune.

### Certificate of Participation

This is to certify that, Dr./Prof./Mr./Mrs.

Mrs.Kiran Ramdas Ghule

Kharadi pune has actively attended 5 Days Faculty Development Program (FDP-

Online) on "Promoting Excellence, Cultivating Growth in Professional

Education" held from 21st to 25th November 2023.

-sd-

Dr. P. A. Inamdar

Chancellor Dr. PAI University, Pune -sd-

Dr. M. D. Lawrence

Vice-Chancellor Dr. PAI University, Pune -sd-

Dr. Kiran S. Bhise

Principal & Dean Allana College of Pharmacy, Pune

\*This is an electronically generated certificate and does not require signatures

Made for free with Certify'em