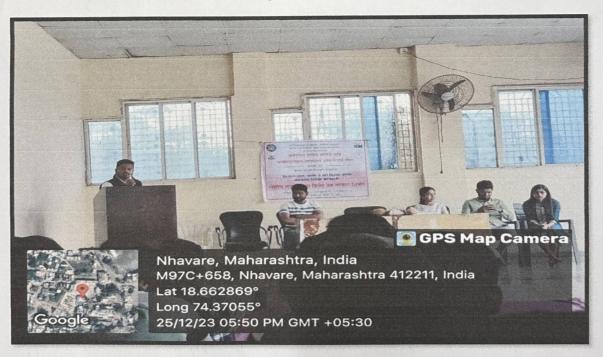

Two Days Professional Development Training Program

on 27 & 29 January 2024

conducted at

Pune District Education Association's Shankarrao Ursal College of Pharmaceutical Sciences & Research Centre, Kharadi, Pune