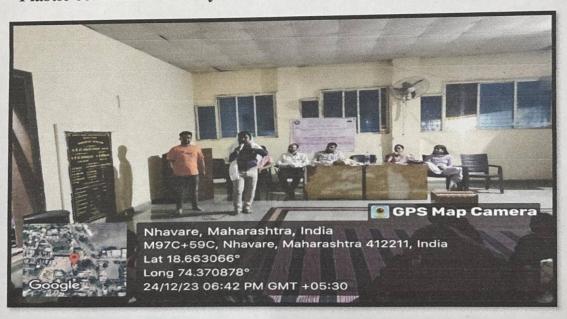

| Γ |                                                                                                                              |                                           |             | Pharmacy & Poly,                                                                       | of Pharmacy &                                                         |   | SIPX I                        |
|---|------------------------------------------------------------------------------------------------------------------------------|-------------------------------------------|-------------|----------------------------------------------------------------------------------------|-----------------------------------------------------------------------|---|-------------------------------|
| - | T. D. T. S.                                                                                                                  |                                           |             | Saswad.                                                                                | Poly, Saswad.                                                         | \ | 1007                          |
| 3 | Two Days Professional Development Training Program.                                                                          | Professional Development Training Program | Coordinator | PDEA's Shankarrao Ursal College of Pharmaceutical Sciences & Research Centre, Kharadi. | PDEA's Shankarrao Ursal College of Pharmaceutical Sciences & Research |   | 27.01.2024<br>&<br>29.01.2024 |
| 4 | Two Days National Level Seminar on Redefining Learning Outcomes in Pharmaceutical Biotechnology: A National education Policy | National Level<br>Seminar                 | Delegate    | Kasegaon Education Society's Rajarambapu College of Pharmacy,                          | Centre, Kharadi.  Dept. of Biotechnology, New Delhi                   | 2 | 19.01.2024<br>&<br>20.01.2024 |
| + | 2020 Perspective.  NEP 2020 Orientation &                                                                                    | Faculty                                   | Delegate    | Kasegaon.<br>UGC-Malaviya                                                              | Savitribai                                                            | 7 | 20.02.202                     |
|   | Sensitization under<br>"Malaviya Mission                                                                                     | Development<br>Programme                  |             | Mission Teacher Training Centre                                                        |                                                                       |   | to 04.03.202                  |

| Teacher Training Programme (MM-TTP)" of University Grants Commission (UGC) | (Formerly UGC- University, Human Resource Pune -411007 Development Centre) Savitribai Phule Pune University, Pune - 411007 | Area of the Print of |
|----------------------------------------------------------------------------|----------------------------------------------------------------------------------------------------------------------------|----------------------|
|----------------------------------------------------------------------------|----------------------------------------------------------------------------------------------------------------------------|----------------------|