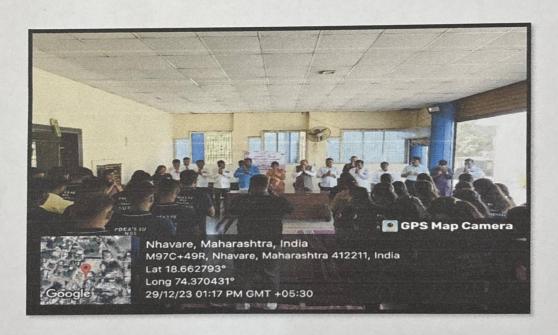

Two Days Professional Development Training Program

on 27 & 29 January 2024

conducted at

Pune District Education Association's Shankarrao Ursal College of Pharmaceutical Sciences & Research Centre, Kharadi, Pune