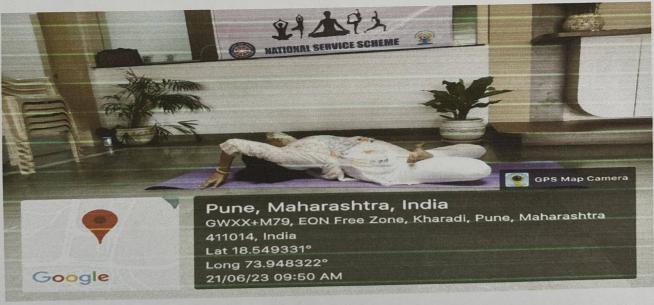

oga Day

On the occasion of celebration of International Yoga Day our college has organising activity. For all F.Y. D.Pharm and F.Y. M.Pharm students the event for college staff and NSS unit performed Yoga & Suryanamaskar and meditation session in the in front of college Entrance. Guest Mrs. Kamal Nannavare Mam teach how to leave happy in all situations, importance of healthy life healthy food in human life. The students & faculty Members of our college has actively participated and enjoy this morning session of yoga. in the same.

The activity was co-ordinated by Ms. Tejaswini Kande & Mr. Nitin Neharkar



T.R.hands (0-ordinator Proces 2 223

PRINCIPAL

Pune District Education Association's.
Shankarrao Ursal College of Pharmasautical
Sciences & Research Centre,
Kharadi, Pune-411014.







Ms. Tejaswini Kande

Co-ordinator

Mr. Nitin Neharkar

Co-ordinator

Dr. Ashok Bhosale

PRINCIPAL

Pune District Education Association's Shankarrao Ursal College of Pharmaceutical Sciences & Research Centre, Kharadi, Pune-411014.



# Shankarrao Ursal College of Pharmaceutical Sciences and Research



Centre

Kharadi, Pune-411014.

Notice No: 15

Date:17/06/2023

#### (ACADEMIC YEAR 2022-2023)

#### INTERNATIONAL YOGA DAY

On the occasion of Celebration of International Yoga Day on 21st June 2023, all B Pharm M Pharm students and staff members are hereby informed that they should remain present on ground floor in front of the admin office morning at 8:30 a.m. Attendance is compulsory.

Nitin Neharkar

Co-ordinator

Dr. Vijaya Barge

Vice-Principal

VICE - PRINCIPAL Pune District Educatio