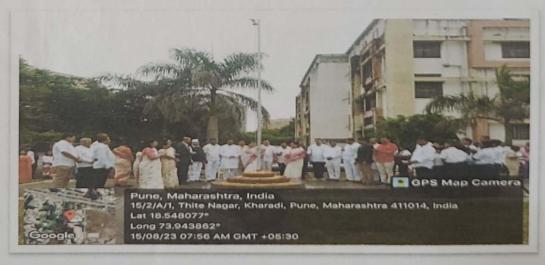

Two Days Professional Development Training Program

on 27 & 29 January 2024

conducted at

Pune District Education Association's Shankarrao Ursal College of Pharmaceutical Sciences & Research Centre, Kharadi, Pune