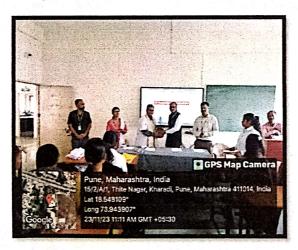

Two Days Professional Development Training Program

on 27 & 29 January 2024

conducted at

Pune District Education Association's Shankarrao Ursal College of Pharmaceutical Sciences & Research Centre, Kharadi, Pune