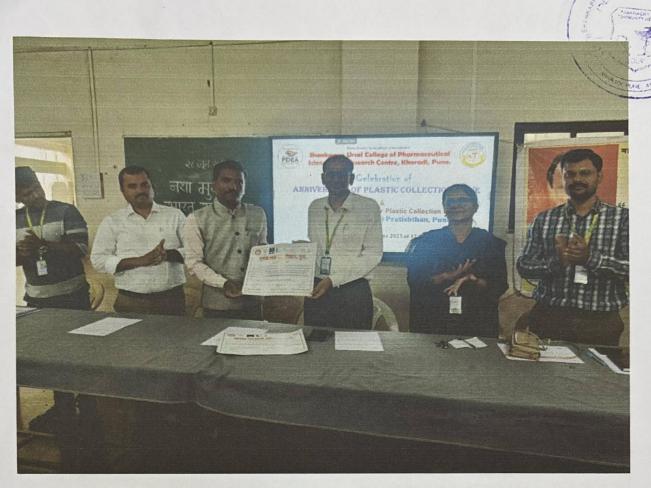

|                     | 32           | 335                 | 12 Kg          |
| 11.    | 22/05/2023                  |                     | 30           | 335                 | 10 kg          |
| 12.    | 22/06/2023                  |                     | 31           | 265                 | 36 kg          |
|        |                             |                     |              |                     | Total: 160 Kg  |

Note: TOTAL NO. OF STAFF: 36

Teaching staff: 20

Non-Teaching staff: 16

**TOTAL NO. OF STUDENTS: 398** 

July to December: 236

January to May: 398

Prof. Tejaswini Kande

**CO-ORDINATOR** 

Dr. Ashok Bhosale

PRINCIPAL

Pune District Education Association's
Shankarrao Ursal College of Pharmaceutical
Sciences & Research Centre,
Kharadi, Pune-411014.

1/1



"Plastic Collection Drive Activity Anniversary Celebration" on June 28, 2023 on the occasion of this celebration Subhadra Mauli Pratishan awarded the best college award for this environmental friendly activity organised by on the birthday of Hon .Shri Ajitdada Pawar Saheb birthday celebration throughout the year.



Plastic collection activity was celebrated 1 st anniversary in college this activity has got best college award for this great idea of plastic recycling is very useful for the society.

217

3/9

PRINCIPAL
Pune District Education Association's
Shankarrao Ursal College of Pharmaceutical
Sciences & Research Centre,
Kharadi, Pune-411014.









### Pune District Education Association's

Shankarrao Ursal College of Pharmaceutical Sciences and Research Centre

Kharadi, Pune-4110