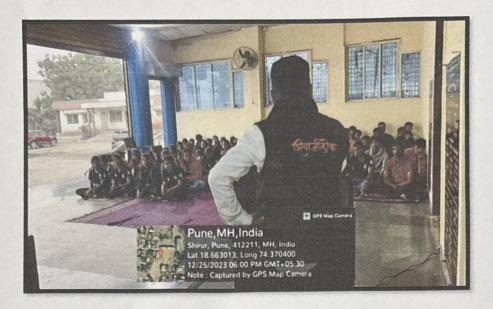

Two Days Professional Development Training Program

on 27 & 29 January 2024

conducted at

Pune District Education Association's Shankarrao Ursal College of Pharmaceutical Sciences & Research Centre, Kharadi, Pune