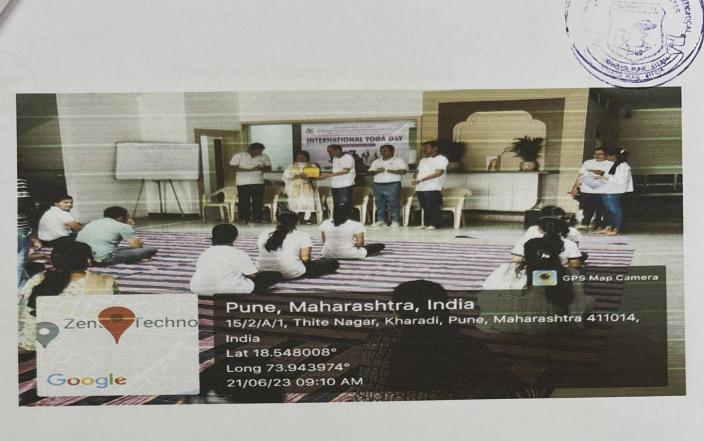

Yoga Day

On the occasion of celebration of International Yoga Day our college has organising activity. For all F.Y. D.Pharm and F.Y. M.Pharm students the event for college staff and NSS unit performed Yoga & Suryanamaskar and meditation session in the in front of college Entrance. Guest Mrs. Kamal Nannavare Mam teach how to leave happy in all situations, importance of healthy life healthy food in human life. The students & faculty Members of our college has actively participated and enjoy this morning session of yoga. in the same.

The activity was co-ordinated by Ms. Tejaswini Kande & Mr. Nitin Neharkar



T.R.hands (0-ordinator Proces 2 223

PRINCIPAL

Pune District Education Association's.
Shankarrao Ursal College of Pharmasautical
Sciences & Research Centre,
Kharadi, Pune-411014.







Ms. Tejaswini Kande

Co-ordinator

Mr. Nitin Neharkar

Co-ordinator

Dr. Ashok Bhosale

PRINCIPAL

Pune District Education Association's Shankarrao Ursal College of Pharmaceutical Sciences & Research Centre, Kharadi, Pune-411014.



# Shankarrao Ursal College of Pharmaceutical Sciences and Research



Centre

Kharadi, Pune-411014.

Notice No: 15

Date:17/06/2023

#### (ACADEMIC YEAR 2022-2023)

#### INTERNATIONAL YOGA DAY

On the occasion of Celebration of International Yoga Day on 21st June 2023, all B Pharm M Pharm students and staff members are hereby informed that they should remain present on ground floor in front of the admin office morning at 8:30 a.m. Attendance is compulsory.

Nitin Neharkar

Co-ordinator

Dr. Vijaya Barge

Vice-Principal

VICE - PRINCIPAL Pune District Educat