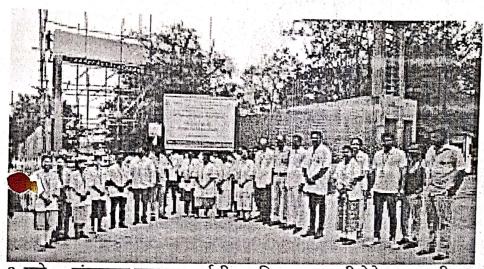

प्रसंगी 'आरोग्याची काळजी आणि समाज जनजांगृती फेरी' खराडी परिसरात काढण्यात आली.

फेरीचे उद्घाटन पोलिस ठाण्याचे उपनिरिधाक युसूफ पठाण, चंद्रकात ह्यूरंगे, लक्ष्मण नवधणे, हवालदार, मनीपा जगताप, जालिंदर असवले, महाविद्यालयाचे प्राचार्य हाँ. अशोक भीराले, उपप्राचार्य डॉ. विजया सर्गे, डी फार्गसी विचार प्रमुख हाँ। सुजित काकहे योच्या हस्ते हाले.

था चेळी रक्षक नगर परिसरात आरोग्य च्यावस्थेतील फार्गसी धीत्रात कार्य, ऑंटिबायोटियस गैरवापर, रुणं रामुपदेशन काळाची गरम्, समाजातील, आरोग्यः विषयी निष्काळजीवणा आणि गैरसमज या बाबत प्रधनाट्य सादर करण्यात आले।



खराडी : राष्ट्रीय फार्मसी सप्ताहानिगित्त काळण्यात आलेल्या फेरीत सहभागी द्यालेले महाविद्यालयाचे विद्यार्थी. 🐔

rich Jan- vors

PDEN'S S. U. COMO OF S. 29 C. 1" 17 M

## शंकरराव उरसळ फार्मसी महाविद्यालय खराडी येथे 62 वा राष्ट्रीय फार्मसी सप्ताह उत्साहात साजरा



β :पुणे :⇔शंकरराव उरसळ फार्मसी महाविद्यालय खराडी येथे 62 वा राष्ट्रीय फार्मसी सप्ताह उत्साहात साजरा- (प्रतिनिधी :विपुल धसाडे)

β⇔ दिव्य भारत बी एस एम न्यूज वृत्तसेवा : नाशिक : शनिवार : दि 25 नोव्हेंबर 2023

β⇔पुणे, ता. 25 (प्रतिनिधी:विपुल धसाडे):- संपूर्ण आरोग्य व्यवस्थेमधील फार्मासिस्टचे योगदान अत्यंत प्रभावी आहे, यामुळेच आज संपूर्ण जगामध्ये फार्मसी क्षेत्रामध्ये भारत देश अग्रेसर आहे, असे प्रतिपादन महाविद्यालयाचे प्राचार्य व सावित्रीबाई फुले पुणे विद्यापीठाचे व्यवस्थापन सदस्य डॉ. अशोक भोसले यांनी केले. यावेळी त्यांनी राष्ट्रीय फार्मसी सप्ताहाच्या सर्वांना शुभेच्छा देत ,ते पुणे जिल्हा शिक्षण मंडळाच्या खराडी येथील शंकरराव उरसळ फार्मास्युटिकल आन्स अँड रिसर्च सेंटर महाविद्यालयाच्या राष्ट्रीय फार्मसी सप्ताह अंतर्गत आयोजित आरोग्याची काळजी व समाज जनजागृती रॅली उद्घाटन कार्यक्रम प्रसंगी बोलत हो