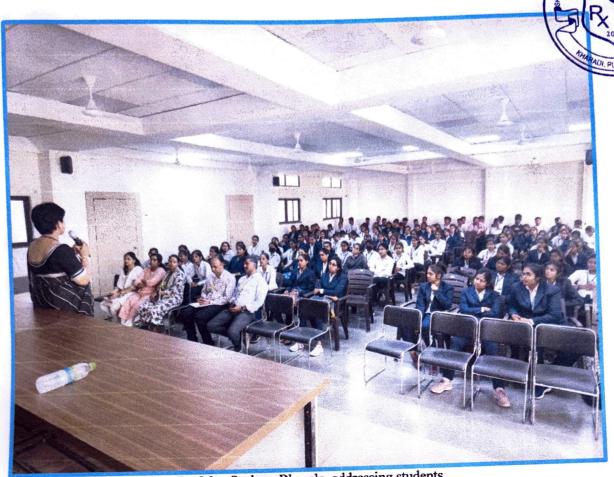

ma Bhosale, Director SCSF's National Institute of Vocational Training & Soft Skill Development Pune. She highlighted that the Constitution provides equal status to women and a 'positive discrimination' in favour of women. She gave a brief description about various offenses against women which are punishable and various provisions to safeguard violence and discrimination against women. She also added that society has assigned specific roles to men and women and that we are conditioned to think like that. It is time that we recognise and appreciate the reproductive as well as productive role each woman plays in a society and break from the patriarchal secondary status that is given to women.

All students and faculty attended the seminar. The workshop was coordinated by Ms. Ghule

Kiran.





Dr. Mrs. Sushma Bhosale, addressing students

Ms. Kiran Ghule Co-ordinator

Dr. Ashok Bhosale

Principal

PDEA'S Shankarrao Ursal College
of Pharmaceutical Sciences &

Research Centre, Kharadi, Pune-14.



### Pune District Education Association's

Shankarrao Ursal College of Pharmaceutical Sciences and Research Centre, Kharadi, Pune-14

### **Board of Students Development**

# Fearless Girl Campaign (निर्भय कन्या अभियान)

### 17th Feb 2024

Board of Students Development of Savitribai Phule Pune University, Pune, sponsored Fearless Girl Campaign (निर्भय कन्या अभियान) organized in college on date 17<sup>th</sup> Feb 2024. It aims to develop the confidence and personality of a lady student who comes from the rural areas and are deprived sections of society. The main objective of this schem