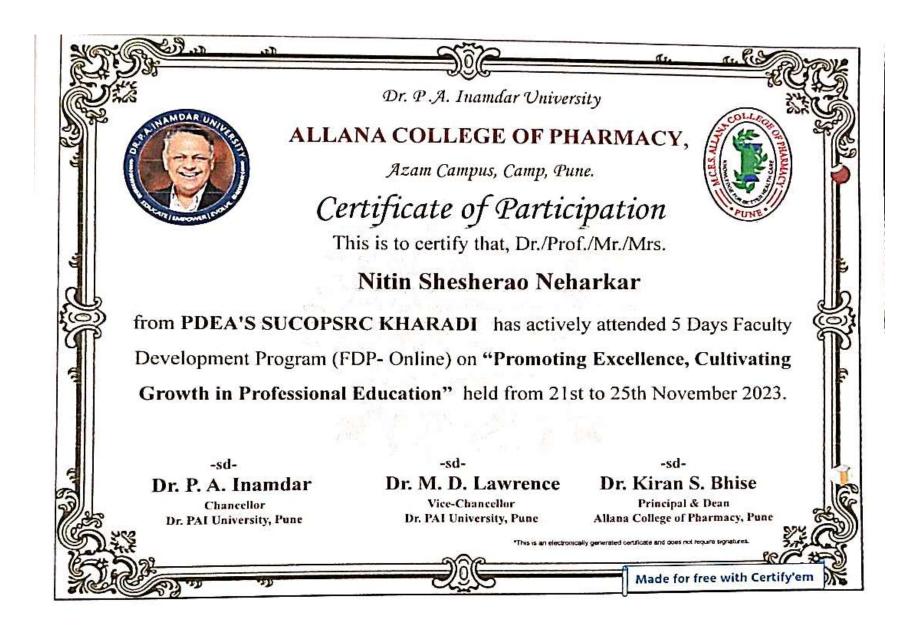

Shankarrao Ursal College of Pharmaceutical Sciences & Research Centre Kharadi, Pune-411014 Dr. P.A. Inamdar University

### ALLANA COLLEGE OF PHARMACY,

Azam Campus, Camp, Pune.

### Certificate of Participation

This is to certify that, Dr./Prof./Mr./Mrs.

Mrs.Kiran Ramdas Ghule

Kharadi pune has actively attended 5 Days Faculty Development Program (FDP-

Online) on "Promoting Excellence, Cultivating Growth in Professional

Education" held from 21st to 25th November 2023.

-sd-

Dr. P. A. Inamdar

Chancellor Dr. PAI University, Pune -sd-

Dr. M. D. Lawrence

Vice-Chancellor Dr. PAI University, Pune -sd-

Dr. Kiran S. Bhise

Principal & Dean Allana College of Pharmacy, Pune

\*This is an electronically generated certificate and does not require signatures

Made for free with Certify'em