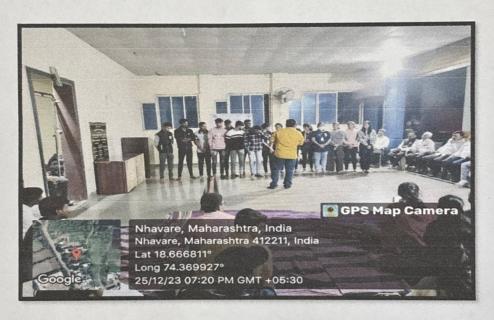

Two Days Professional Development Training Program

on 27 & 29 January 2024

conducted at

Pune District Education Association's Shankarrao Ursal College of Pharmaceutical Sciences & Research Centre, Kharadi, Pune