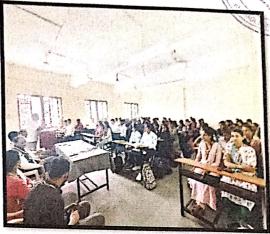

Two Days Professional Development Training Program

on 27 & 29 January 2024

conducted at

Pune District Education Association's Shankarrao Ursal College of Pharmaceutical Sciences & Research Centre, Kharadi, Pune