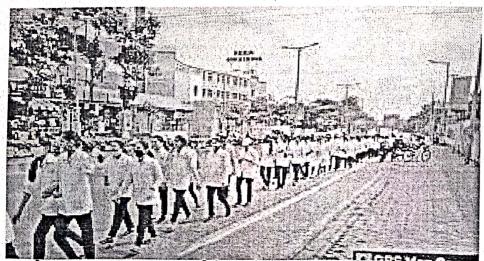

पुणे :⇔शंकरराव उरसळ फार्मसी महाविद्यालय खराडी येथे 62 वा राष्ट्रीय फार्मसी सप्ताह उत्साहात साजरा- (प्रतिनिधी :विपुल धसाडे)

β⇔ दिव्य भारत बी एस एम न्यूज वृत्तसेवा : नाशिक : शनिवार : दि 25 नोव्हेंबर 2023

β⇔पुणे, ता. 25 (प्रतिनिधी:विपुल धसाडे):- संपूर्ण आरोग्य व्यवस्थेमधील फार्मासिस्टचे योगदान अत्यंत प्रभावी आहे, यामुळेच आज संपूर्ण जगामध्ये फार्मसी क्षेत्रामध्ये भारत देश अग्रेसर आहे, असे प्रतिपादन महाविद्यालयाचे प्राचार्य व सावित्रीबाई फुले पुणे विद्यापीठाचे व्यवस्थापन सदस्य डॉ. अशोक भोसले यांनी केले. यावेळी त्यांनी राष्ट्रीय फार्मसी सप्ताहाच्या सर्वांना शुभेच्छा देत ,ते पुणे जिल्हा शिक्षण मंडळाच्या खराडी येथील शंकरराव उरसळ फार्मास्युटिकल आन्स अँड रिसर्च सेंटर महाविद्यालयाच्या राष्ट्रीय फार्मसी सप्ताह अंतर्गत आयोजित आरोग्याची काळजी व समाज जनजागृती रॅली उद्घाटन कार्यक्रम प्रसंगी बोलत होते.



β :पुणे :⇔शंकरराव उरसळ फार्मसी महाविद्यालय खराडी येथे 62 वा राष्ट्रीय फार्मसी सप्ताह उत्साहात साजरा- (प्रतिनिधी :विपुल धसाडे)





### Pune District Education Association's SHANKARRAO URSAL COLLEGE OF PHARMACEUTICAL SCIENCES & RESEARCH CENTRE, KHARADI, PUNE-14



#### REPORT

#### National Unity Day

PDEA's Shankarrao Ursal College of Pharmaceutical Sciences and Research Centre, Kharadi observed the National Unity Day on 2nd of November 2016 to commemorate the birth anniversary of Sardar Vallabh Bhai Patel. This event was organized by the members of National Service Scheme unit of the college. This event will not only carry the message of "Unity in Diversity" but also permeate the youth with values assimilated by the knowledge and respect about the country's diverse legacy. There was an