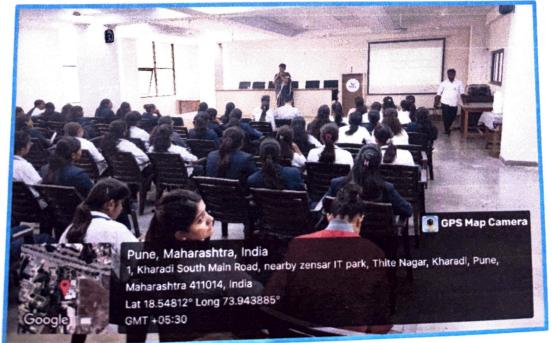

shma Bhosale, Director SCSF's National Institute of Vocational Training & Soft Skill Development Pune. She highlighted that the Constitution provides equal status to women and a 'positive discrimination' in favour of women. She gave a brief description about various offenses against women which are punishable and various provisions to safeguard violence and discrimination against women. She also added that society has assigned specific roles to men and women and that we are conditioned to think like that. It is time that we recognise and appreciate the reproductive as well as productive role each woman plays in a society and break from the patriarchal secondary status that is given to women.

All students and faculty attended the seminar. The workshop was coordinated by Ms. Ghule

Kiran.





Dr. Mrs. Sushma Bhosale, addressing students

Ms. Kiran Ghule Co-ordinator

Dr. Ashok Bhosale

Principal

PDEA'S Shankarrao Ursal College
of Pharmaceutical Sciences &

Research Centre, Kharadi, Pune-14.



### Pune District Education Association's

Shankarrao Ursal College of Pharmaceutical Sciences and Research Centre, Kharadi, Pune-14

### **Board of Students Development**

# Fearless Girl Campaign (निर्भय कन्या अभियान)

### 17th Feb 2024

Board of Students Development of Savitribai Phule Pune University, Pune, sponsored Fearless Girl Campaign (निर्भय कन्या अभियान) organized in college on date 17<sup>th</sup> Feb 2024. It aims to develop the confidence and personality of a lady student who comes from the rural areas and are deprived sections of society. The main objective of this sch