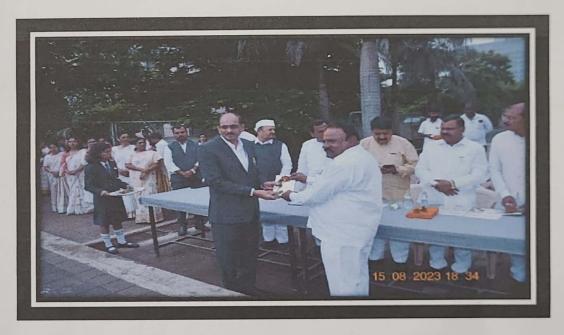

Two Days Professional Development Training Program

on 27 & 29 January 2024

conducted at

Pune District Education Association's Shankarrao Ursal College of Pharmaceutical Sciences & Research Centre, Kharadi, Pune