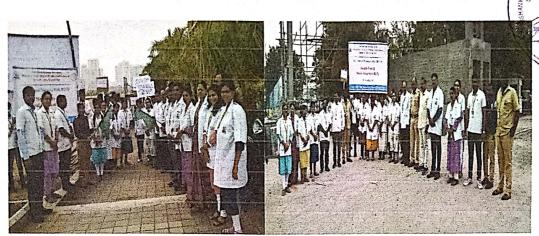

pharmacists in the health care system, and focused on significant role of Pharmacy profession in worldwide healthcare system.

Mr. Yusuf Pathan, Police Sub Inspector encouraged all the students participate in such activities in society, convey the important role of pharmacists to everyone and work related to the health of the society. College National Service Scheme students actively participated in Street Play and aware society peoples from Kharadi local area about Self-medication, Right use of antibiotics, precautions and measures during communicable diseases, patient counselling and importance of pharmacist in health care system.

All students and staff actively participated in programme. Above programme coordinated by Prof. Ketki Lakhane, Prof. Vipul Dhasade all faculty members.

1/3



Healthcare and Social Awareness Rally Inauguration by all Chief Guest



Students actively participated in Healthcare rally

Student display Awareness bards during rally

G. Lakhane Coordinator

Mr. Vipul Dhasade Coordinator

Dr. Ashok Bhosale Principal PRINCIPAL P D. E. A's

Shankarrao Ursal College of Pharmaceutical Sciences & Research Centre Kharadi, Pune-411014

2/3



Students actively participated in Street Play and Health care awareness rally.

Ms. Ketki G. Lakhane Coordinator

Mr. Vipul Dhasade Coordinator

Dr. Ashok Bhosale **Principal** 

PRINCIPAL
P D. E. A's
Shankarrao Ursal College of
Pharmaceutical Sciences & Research Centre Kharadi, Pune-411014

3/3



पुणे जिल्हा शिक्षण मंडळाचे

## शंकरराव उरसळ कॉलेज ऑफ फार्मास्युटीकल सायन्सेस ॲन्ड रिसर्च सेंटर



खराडी, ता.हवेली, जि.पुणे