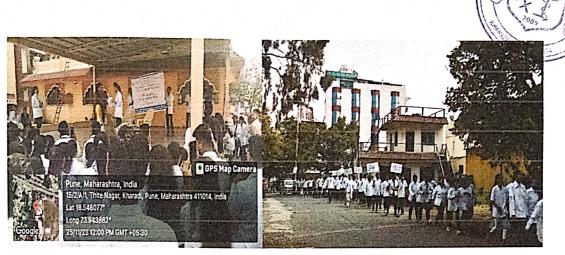

Two Days Professional Development Training Program

on 27 & 29 January 2024

conducted at

Pune District Education Association's Shankarrao Ursal College of Pharmaceutical Sciences & Research Centre, Kharadi, Pune