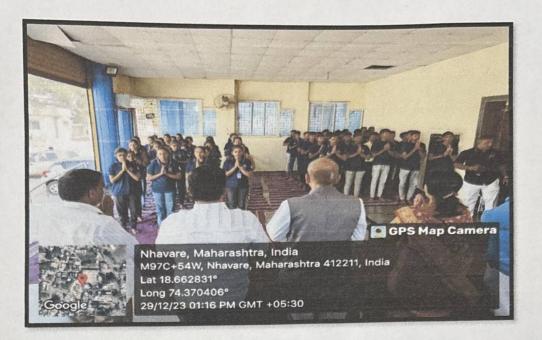

Two Days Professional Development Training Program

on 27 & 29 January 2024

conducted at

Pune District Education Association's Shankarrao Ursal College of Pharmaceutical Sciences & Research Centre, Kharadi, Pune