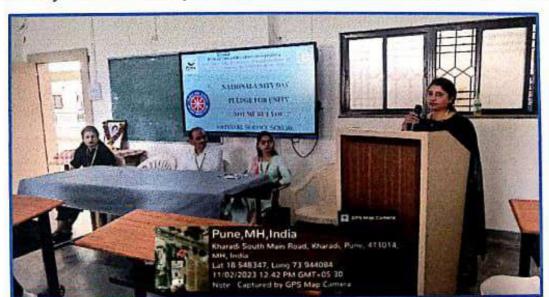

t as goodwill ambassador in spreading the message about national safety, security and unity.

#### Pledge Ceremony

The throng of activities started with a pledge or oath taking ceremony that embarked the spirit of unity among the fellow students. The following pledge had been taken by the students:

"I solemnly pledge that I dedicate myself to preserve the unity, integrity and security of Nation and also strive hard to spread this message among my fellow countrymen. I take this Pledge in Spirit of unification of my country which was made possible by the vision and actions of late Sardar Vallabhbhai Patel. I also solemnly resolve to make my own contribution to ensure internal security of my Country"

The activity was coordinated by NSS co-ordinator Ms. Kiran Ghule and Mr. Nitin Neharkar.





Principal
PDEA'S Shankarrao Ursal College
of Pharmaceutical Sciences &
Research Centre, Kharadi, Pune 1



# Pune District Education Association's Shankarrao Ursal College of Pharmaceutical Sciences & Research Centre, Kharadi, Pune-14.



## 4. ENVIRONMENT AND SUSTAINABILITY





Shankarrao Ursal College of Pharmaceutical Sciences and Research Centre Kharadi, Pune- 411014.

### REPORT ON

PLASTIC COLLECTION DRIVE ANNIVERSARY CELEBRATION AND AWARD CEREMONY BY SUBHADRA MAULI PRATISHTAN PUNE.

### "SAY NO TO PLASTIC"

(Academic Year 2022-2023)

Date: 22 July 2022 to June 2023 (1Year)

ACTIVITY DAY: EVERY 22 ND DAY OF THE MONTH

Award Receiving Date: 28/06/2023

On the occasion of the celebration of the 63rd birthday of Hon. Shri. Ajitdada Pawar Saheb, Ex-Deputy Chief Minister of Maharasht